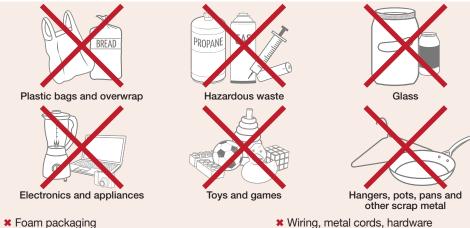

# **DROP-OFF ONLY**

### TAKE TO RECYCLING DEPOT

Not accepted in your blue or grey boxes

Newspapers, inserts, flyers

Moulded paper

Paper bags

- ✓ Paper gift wrap
- √ Paper gift bags

Magazines, catalogues

Household paper

- **★** Drinking glasses, dishes, \* Window glass, mirrors
- ★ Ceramic products ★ Light bulbs or light fixtures

### NOT ACCEPTED Do NOT place into Blue Box

Plastic bags and overwrap

- \* Rubber bands, ribbons, bows
- \* Padded envelopes
- Bags and boxes with foil liners
- X Non-paper gift wrap, foil wrap, cards or paper with glitter
- \* Paper towels, napkins and tissues ★ Foil or plastic lined paper bags

### **NO HAZARDOUS MATERIALS**

Exclude batteries; medical sharps; bleach or aerosol containers with any contents remaining; containers with the words COMBUSTIBLE. FLAMMABLE or VERY FLAMMABLE on them (except cosmetic and beauty product containers); compressed gas cylinders, for example used propane cylinders; containers for paint, motor oil, vehicle lubricants, or antifreeze; or containers for pesticides with the words DANGER, WARNING or POISON, and precautionary octagon or diamond symbols