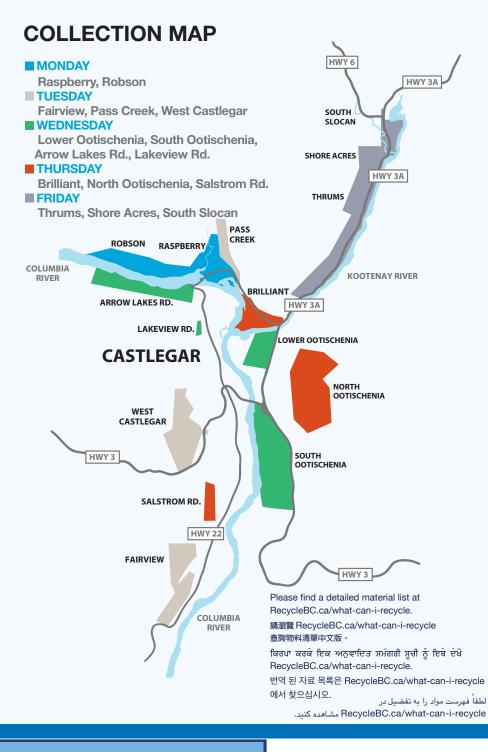

# Regional District of Central Kootenay

RecycleBC.ca/
District-of-Central-Kootenay

# **PAPER**

### **PUT INTO ONE BLUE BOX**

Recycle at curbside or depot Clean and dry paper only Cut excess cardboard to 76cm x 76cm and stack beside box

# **CONTAINERS**

### **PUT INTO OTHER BLUE BOX**

Recycle at curbside or depot **Empty and rinse containers** 

Plastic garden pots and

seedling trays

Cartons for soup, dairy, etc.

SOUP

# **DROP-OFF ONLY**

### TAKE TO RECYCLING DEPOT

Not accepted in your blue or grey boxes

Newspapers, inserts, flyers

Moulded paper

Paper bags

- ✓ Paper gift wrap
- √ Paper gift bags

Magazines, catalogues

Household paper