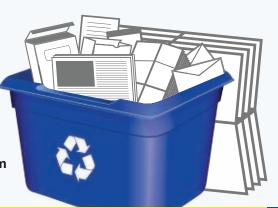

# **PAPER**

### **PUT INTO ONE BLUE BOX**

Recycle at curbside or depot Clean and dry paper only Cut excess cardboard to 76cm x 76cm and stack beside box