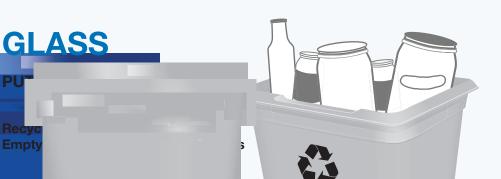

- ✓ Plastic pails less than 25L for laundry detergent, cat litter, etc.
- ✓ Plastic tubs for yogurt, margarine, etc.

Glass bottles - clear and coloured Glass jars - clear and coloured

Put all lids in blue box.