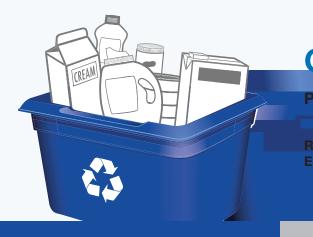

# **CONTAINERS**

### **PUT INTO OTHER BLUE BOX**

Recycle at curbside or depot **Empty and rinse containers** 

Plastic garden pots and

seedling trays

Cartons for soup, dairy, etc.

SOUP