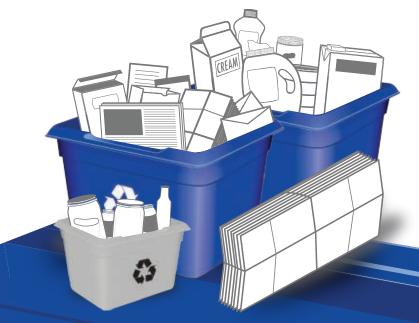

# **PAPER**

### **PUT INTO ONE BLUE BOX**

Recycle at curbside or depot Clean and dry paper only Cut excess cardboard to 76cm x 76cm and stack beside box

# **CONTAINERS**

### **PUT INTO OTHER BLUE BOX**

Recycle at curbside or depot **Empty and rinse containers** 

Plastic garden pots and

seedling trays

Cartons for soup, dairy, etc.

SOUP

# **DROP-OFF ONLY**

### TAKE TO RECYCLING DEPOT

Not accepted in your blue or grey boxes

Newspapers, inserts, flyers

Moulded paper

Paper bags

- ✓ Paper gift wrap
- √ Paper gift bags

Magazines, catalogues

Household paper

- ✓ Plastic pails less than 25L for laundry detergent, cat litter, etc.
- ✓ Plastic tubs for yogurt, margarine, etc.

Glass bottles - clear and coloured Glass jars - clear and coloured

Put all lids in blue box.